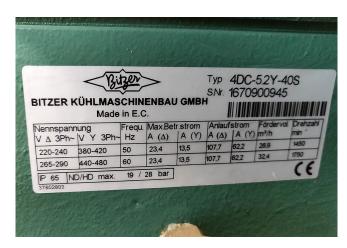

### **Specifications**

| Бренд              | Bitzer                   |
|--------------------|--------------------------|
| Тип                | 4DC-5.2Y-40S (x3)        |
|                    | cool/freeze installation |
| Хладагент          | Freon                    |
| Refrigerant type   | R507 or other types      |
| kW at -5°C/+40°C   | 54                       |
| кВт at -10°C/+40°C | 44,4                     |
| кВт at -20ºC/+40ºC | 29,1                     |
| кВт at -30ºC/+40ºC | 17,7                     |
| кВт at -40ºC/+40ºC | 13,3                     |
| Примечания         | skid and compressors     |
|                    | yob 2006                 |
| Macca              | 85,5 (each Compressor    |
|                    | weight)                  |
| Package / Rack     | 1                        |
| Размеры            | 2500x1000x1100mm         |
|                    | (LxWxH)                  |
| Проект             | *Capacity calculated for |
|                    | 3x compressors on        |
|                    | R507A                    |
| 1360               | For more information     |
|                    | please see attachment    |
|                    | below // Capacity on pdf |
|                    | based on 1 compressor    |
| Stock              | 1                        |
|                    |                          |

## Used Bitzer 4DC-5.2Y-40S (x3) cool/freeze installation

Used, well maintened Bitzer cooling / freezing unit. Based on Bitzer 4DC-5.2Y-40S (x3) freon semi-hermetic reciprocating refrigeration compressors. Our capacity table is based on the used type of Freon. You can also use this compressors on alternative types of Freon. For all the other specs (if available), see the picture of the manufacturer model plate or the attached pdf file. \*Why choose for HOSBV? Were not only the largest used refrigeration specialist in Europe, but also, we deliver all equipment including an extensive test, warranty and industrial cleaning. \*Optional we can also perform a new