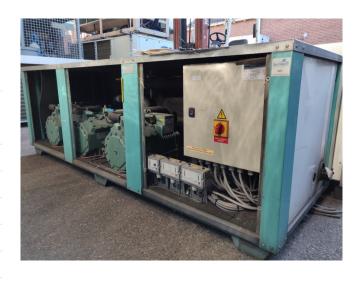

## Used Bitzer 4DC-5.2Y-40S (x3) cool/freeze installation

Used, well maintened Bitzer cooling / freezing unit. Based on Bitzer 4DC-5.2Y-40S (x3) freon semi-hermetic reciprocating refrigeration compressors. Our capacity table is based on the used type of Freon. You can also use this compressors on alternative types of Freon. For all the other specs (if available), see the picture of the manufacturer model plate or the attached pdf file. \*Why choose for HOSBV? Were not only the largest used refrigeration specialist in Europe, but also, we deliver all equipment including an extensive test, warranty and industrial cleaning. \*Optional we can also perform a new