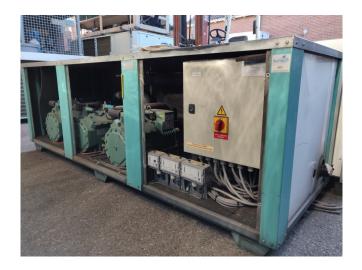

## Used Bitzer 4DC-5.2Y-40S (x3) cool/freeze installation

Used, well maintened Bitzer cooling / freezing unit. Based on Bitzer 4DC-5.2Y-40S (x3) freon semi-hermetic reciprocating refrigeration compressors. Our capacity table is based on the used type of Freon. You can also use this compressors on alternative types of Freon. For all the other specs (if available), see the picture of the manufacturer model plate or the attached pdf file. \*Why choose for HOSBV? Were not only the largest used refrigeration specialist in Europe, but also, we deliver all equipment including an extensive test, warranty and industrial cleaning. \*Optional we can also perform a new