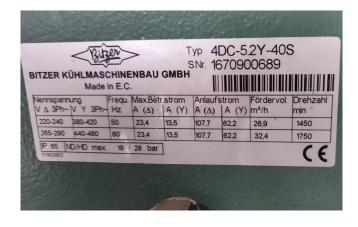

### **Specifications**

| Бренд              | Bitzer                   |
|--------------------|--------------------------|
| Тип                | 4DC-5.2Y-40S (x3)        |
|                    | cool/freeze installation |
| Хладагент          | Freon                    |
| Refrigerant type   | R507 or other types      |
| kW at -5°C/+40°C   | 54                       |
| кВт at -10°C/+40°C | 44,4                     |
| кВт at -20ºC/+40ºC | 29,1                     |
| кВт at -30ºC/+40ºC | 17,7                     |
| кВт at -40ºC/+40ºC | 13,3                     |
| Примечания         | skid and compressors     |
|                    | yob 2006                 |
| Macca              | 85,5 (each Compressor    |
|                    | weight)                  |
| Package / Rack     | 1                        |
| Размеры            | 2500x1000x1100mm         |
|                    | (LxWxH)                  |
| Проект             | *Capacity calculated for |
|                    | 3x compressors on        |
|                    | R507A                    |
| 1360               | For more information     |
|                    | please see attachment    |
|                    | below // Capacity on pdf |
|                    | based on 1 compressor    |
| Stock              | 1                        |
|                    |                          |

## Used Bitzer 4DC-5.2Y-40S (x3) cool/freeze installation

Used, well maintened Bitzer cooling / freezing unit. Based on Bitzer 4DC-5.2Y-40S (x3) freon semi-hermetic reciprocating refrigeration compressors. Our capacity table is based on the used type of Freon. You can also use this compressors on alternative types of Freon. For all the other specs (if available), see the picture of the manufacturer model plate or the attached pdf file. \*Why choose for HOSBV? Were not only the largest used refrigeration specialist in Europe, but also, we deliver all equipment including an extensive test, warranty and industrial cleaning. \*Optional we can also perform a new