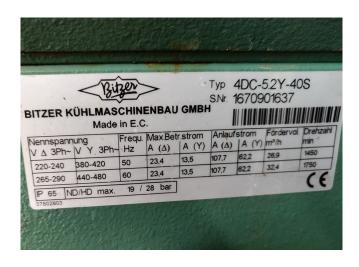

### **Specifications**

| Бренд              | Bitzer                   |
|--------------------|--------------------------|
| Тип                | 4DC-5.2Y-40S (x3)        |
|                    | cool/freeze installation |
| Хладагент          | Freon                    |
| Refrigerant type   | R507 or other types      |
| kW at -5°C/+40°C   | 54                       |
| кВт at -10°C/+40°C | 44,4                     |
| кВт at -20ºC/+40ºC | 29,1                     |
| кВт at -30ºC/+40ºC | 17,7                     |
| кВт at -40ºC/+40ºC | 13,3                     |
| Примечания         | skid and compressors     |
|                    | yob 2006                 |
| Macca              | 85,5 (each Compressor    |
|                    | weight)                  |
| Package / Rack     | 1                        |
| Размеры            | 2500x1000x1100mm         |
|                    | (LxWxH)                  |
| Проект             | *Capacity calculated for |
|                    | 3x compressors on        |
|                    | R507A                    |
| 1360               | For more information     |
|                    | please see attachment    |
|                    | below // Capacity on pdf |
|                    | based on 1 compressor    |
| Stock              | 1                        |
|                    |                          |

## Used Bitzer 4DC-5.2Y-40S (x3) cool/freeze installation

Used, well maintened Bitzer cooling / freezing unit. Based on Bitzer 4DC-5.2Y-40S (x3) freon semi-hermetic reciprocating refrigeration compressors. Our capacity table is based on the used type of Freon. You can also use this compressors on alternative types of Freon. For all the other specs (if available), see the picture of the manufacturer model plate or the attached pdf file. \*Why choose for HOSBV? Were not only the largest used refrigeration specialist in Europe, but also, we deliver all equipment including an extensive test, warranty and industrial cleaning. \*Optional we can also perform a new