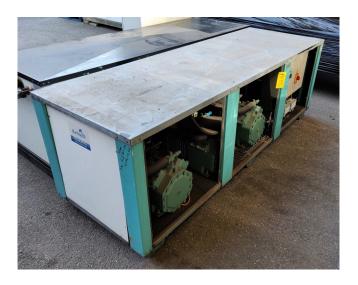

## Used Bitzer 4DC-5.2Y-40S (x3) cool/freeze installation

Used, well maintened Bitzer cooling / freezing unit. Based on Bitzer 4DC-5.2Y-40S (x3) freon semi-hermetic reciprocating refrigeration compressors. Our capacity table is based on the used type of Freon. You can also use this compressors on alternative types of Freon. For all the other specs (if available), see the picture of the manufacturer model plate or the attached pdf file. \*Why choose for HOSBV? Were not only the largest used refrigeration specialist in Europe, but also, we deliver all equipment including an extensive test, warranty and industrial cleaning. \*Optional we can also perform a new